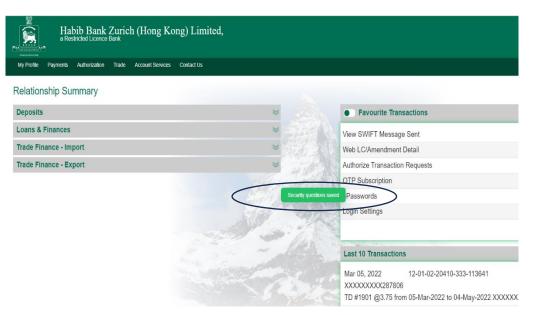

## It is mandatory for all users to set up their security questions to continue using HBZHK's online banking features.

For users with existing web banking logins, upon logging into the web banking platform you will see the below prompt on your screen:

To set up your security questions, follow the steps below:

1. Select 3 different questions from the drop-down menu and enter your answers. Once you have completed all the fields, click "Ok" to submit your answers.